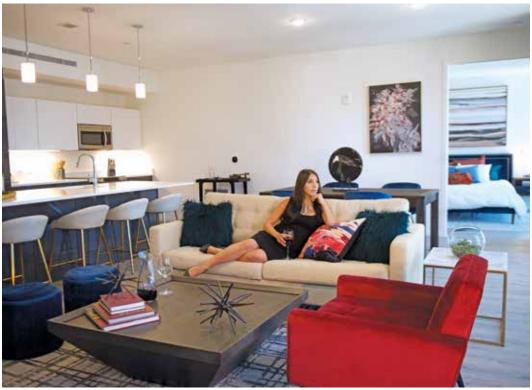

#### UNIT FEATURES

Intimate Floors with 7-10 apartments per floor

Custom Room-Darkening Window Coverings

Ecobee Smart Thermostat

Expansive Open Floor Plan with 9-10 foot Ceilings

Floor-to-Ceiling Windows

In-suite Washer and Dryer

#### KITCHEN

High-end Contemporary Finishes

Oversized Island with Seating

Modern Custom Cabinetry with Ample Storage

Quartz Counter tops

Stainless Steel, Smart Appliances

Waterfall Island Counters\*