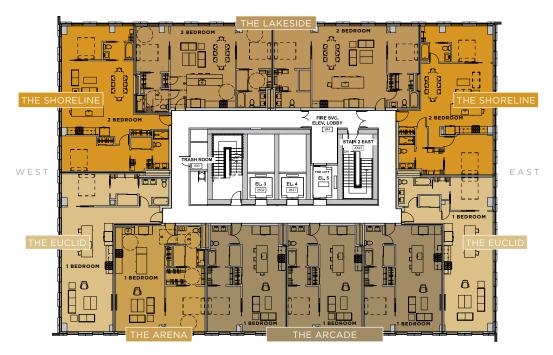

#### TERRACE FLOOR PLANS

NORTH

FIRST ENERGY STADIUM VIEW SCIENCE CENTER VIEW

ROCKET MORTGAGE FIELDHOUSE VIEW

PROGRESSIVE FIELD VIEW

SOUTH

### FLOOR PLANS

NORTH

SOUTH

THE ARENA
ONE BEDROOM
ONE BATHROOM

THE ARCADE
ONE BEDROOM
ONE BATHROOM

THE LAKESIDE
TWO BEDROOM
TWO BATHROOM