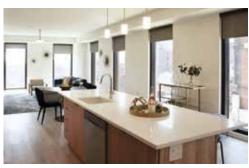

#### KITCHEN

High-end Contemporary Finishes

Oversized Island with Seating

Modern Custom Cabinetry with Ample Storage

Quartz Counter tops

Stainless Steel, Smart Appliances

Waterfall Island Counters\*