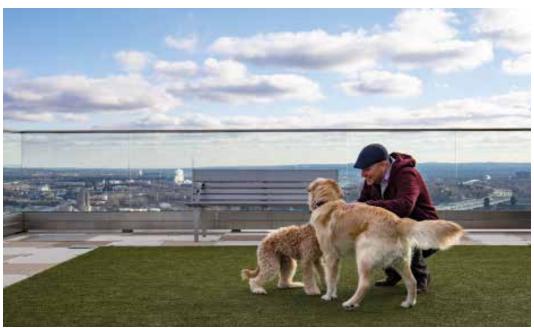

## BE A GOOD COMPANION

The 29th floor rooftop dog park, accessible to all residents, provides your four-legged friend(s) room to roam, all in a private space amidst beautiful downtown views. The Dog Spa is available to pamper your pup and keep them looking and feeling fabulous. Rest assured that your faithful pooch can be bathed and groomed in a calm and safe environment.