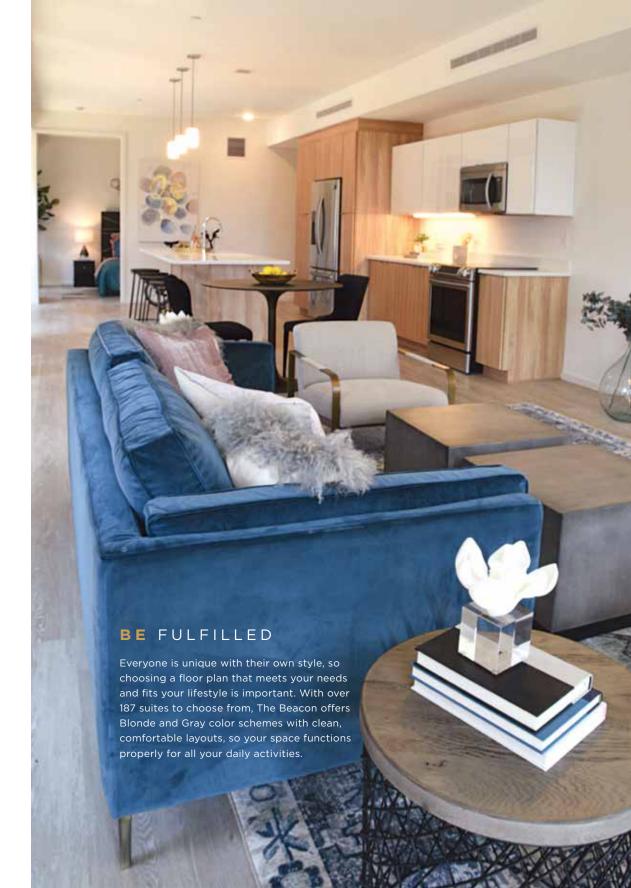

#### BE SELECTIVE

Take time to ensure your space accommodates your life's uniqueness. With several styles to choose from, The Beacon provides adaptable layouts for all preferences with picturesque views for the ideal style of living.

Two Color Scheme Options: Blonde & Grey

Unparalleled Views of Downtown & Lake Erie

Walk-in Closet(s) with Shelving