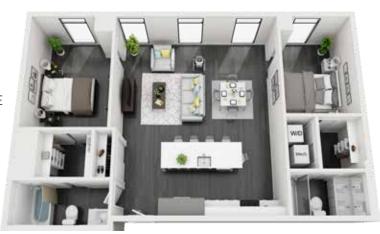

### FLOOR PLANS

NORTH

SOUTH

THE ARENA
ONE BEDROOM
ONE BATHROOM

THE ARCADE
ONE BEDROOM
ONE BATHROOM

THE LAKESIDE
TWO BEDROOM
TWO BATHROOM