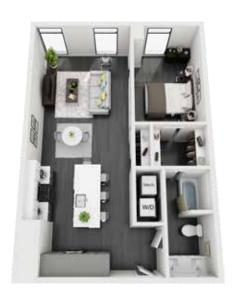

### FLOOR PLANS

NORTH

SOUTH

THE ARENA
ONE BEDROOM
ONE BATHROOM

THE ARCADE
ONE BEDROOM
ONE BATHROOM

THE LAKESIDE
TWO BEDROOM
TWO BATHROOM