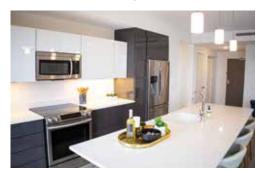

#### KITCHEN

High-end Contemporary Finishes

Oversized Island with Seating

Modern Custom Cabinetry with Ample Storage

Quartz Counter tops

Stainless Steel, Smart Appliances

Waterfall Island Counters\*