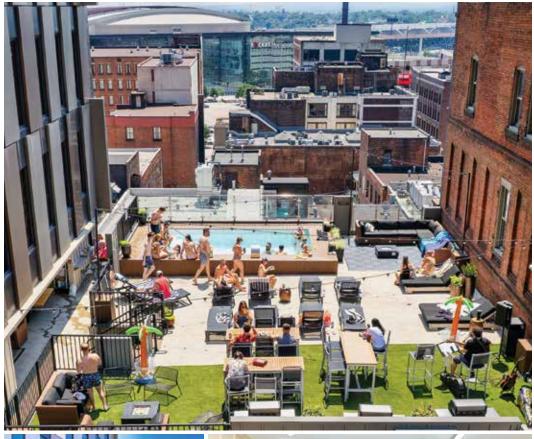

# BE SOCIAL

Imagine a weekend morning in your perfect retreat to take in the sun poolside, or a warm afternoon to grill your favorite foods with friends and neighbors.

After a day's work the Beacon Backyard is the place to relax on a cozy daybed or sit by the fire and enjoy the night.

#### PROPERTY AMENITIES

Beacon Backyard: Pool Deck, Grilling Area, Fire pits & Lounge Bike Vault

Building-wide Cable and Internet

Cable and Internet Ready with Private Wi-Fi Network

Coffee Bar

Dog Spa

EV Charging Stations

Guest Suite

Local Transit System

LuxerOne Package Delivery System

On-site Restaurants

Rooftop Dog Park

Rooftop Panoramic Sky Deck with Fire pits & Outdoor Lounge Rooftop Sky Lounge with full service kitchen