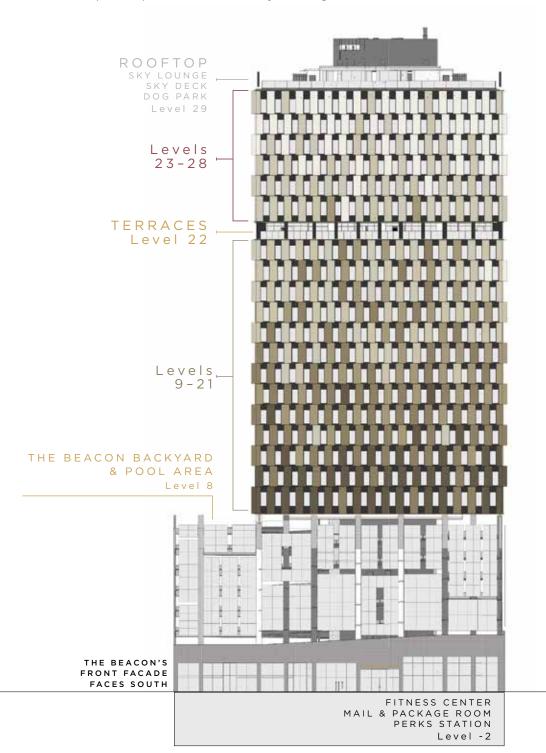

#### PROPERTY DETAILS

Built in 2019

187 units/29 Stories

515 Euclid Ave. Cleveland, OH 44114