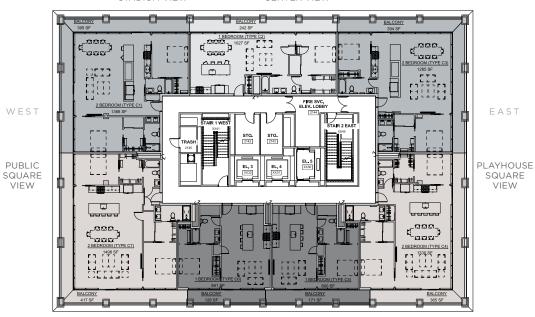

### FLOOR PLANS

NORTH

SOUTH

THE ARENA
ONE BEDROOM
ONE BATHROOM

THE ARCADE
ONE BEDROOM
ONE BATHROOM

THE LAKESIDE
TWO BEDROOM
TWO BATHROOM