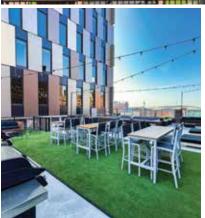

# BE SOCIAL

Imagine a weekend morning in your perfect retreat to take in the sun poolside, or a warm afternoon to grill your favorite foods with friends and neighbors.

After a day's work the Beacon Backyard is the place to relax on a cozy daybed or sit by the fire and enjoy the night.

#### PROPERTY AMENITIES

Beacon Backyard: Pool Deck, Grilling Area, Fire pits & Lounge Bike Vault

Building-wide Cable and Internet

Cable and Internet Ready with Private Wi-Fi Network

Coffee Bar

Dog Spa

EV Charging Stations

Guest Suite

Local Transit System

LuxerOne Package Delivery System

On-site Restaurants

Rooftop Dog Park

Rooftop Panoramic Sky Deck with Fire pits & Outdoor Lounge Rooftop Sky Lounge with full service kitchen