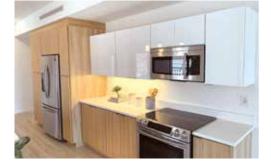

#### KITCHEN

High-end Contemporary Finishes

Oversized Island with Seating

Modern Custom Cabinetry with Ample Storage

Quartz Counter tops

Stainless Steel, Smart Appliances

Waterfall Island Counters\*