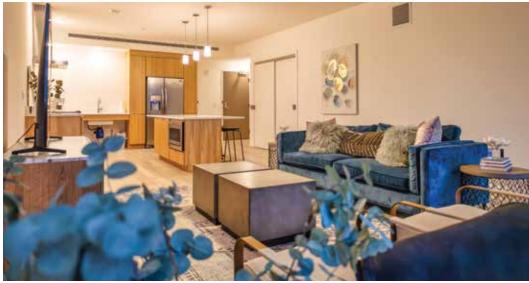

#### UNIT FEATURES

Intimate Floors with 7-10 apartments per floor

Custom Room-Darkening Window Coverings

Ecobee Smart Thermostat

Expansive Open Floor Plan with 9-10 foot Ceilings

Floor-to-Ceiling Windows

In-suite Washer and Dryer

#### KITCHEN

High-end Contemporary Finishes

Oversized Island with Seating

Modern Custom Cabinetry with Ample Storage

Quartz Counter tops

Stainless Steel, Smart Appliances

Waterfall Island Counters\*