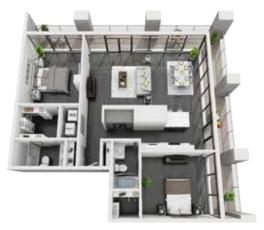

### FLOOR PLANS

NORTH

SOUTH

THE ARENA
ONE BEDROOM
ONE BATHROOM

THE ARCADE
ONE BEDROOM
ONE BATHROOM

THE LAKESIDE
TWO BEDROOM
TWO BATHROOM