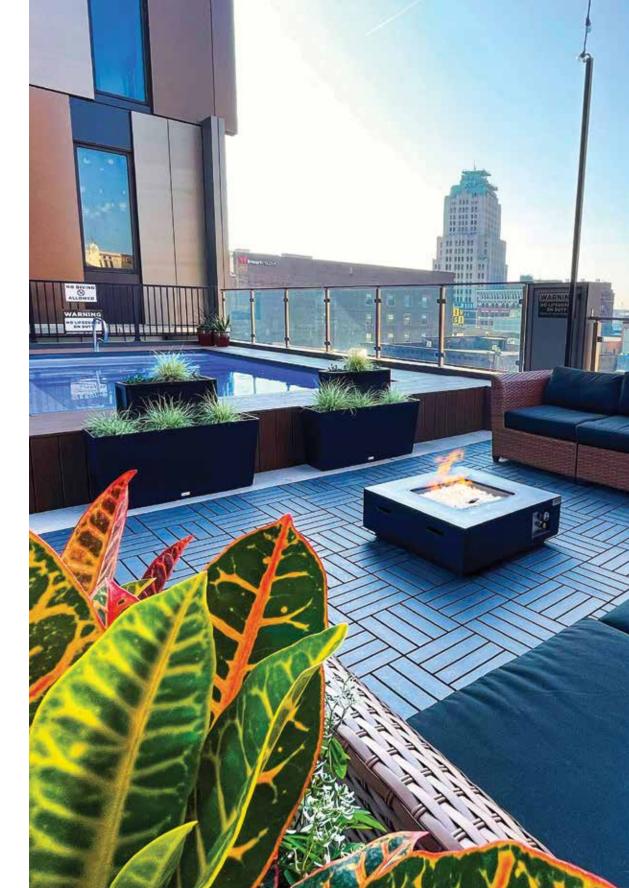

#### PROPERTY AMENITIES

Beacon Backyard: Pool Deck, Grilling Area, Fire pits & Lounge Bike Vault

Building-wide Cable and Internet

Cable and Internet Ready with Private Wi-Fi Network

Coffee Bar

Dog Spa

EV Charging Stations

# BE SOCIAL

Imagine a weekend morning in your perfect retreat to take in the sun poolside, or a warm afternoon to grill your favorite foods with friends and neighbors.

After a day's work the Beacon Backyard is the place to relax on a cozy daybed or sit by the fire and enjoy the night.