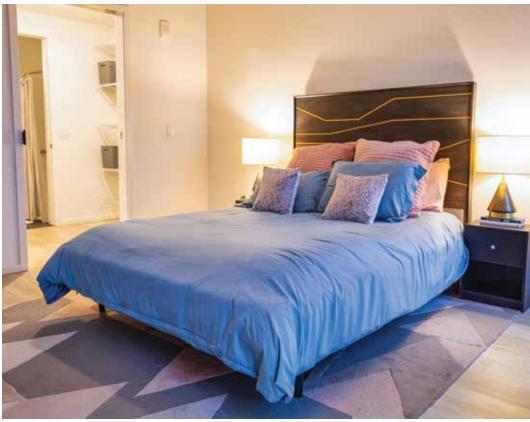

#### UNIT FEATURES

Intimate Floors with 7-10 apartments per floor

Custom Room-Darkening Window Coverings

Ecobee Smart Thermostat

Expansive Open Floor Plan with 9-10 foot Ceilings

Floor-to-Ceiling Windows

In-suite Washer and Dryer

Two Color Scheme Options: Blonde & Grey

Unparalleled Views of Downtown & Lake Erie

Walk-in Closet(s) with Shelving