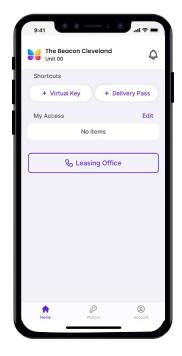

**Visitor Access:** For your convenience, guests can be let in through the main entrance or side lobby entrance using the ButterflyMX system. Through ButterflyMX, you will be able to send your guests virtual keys and your delivery drivers a special delivery pass code they will enter at the kiosk, located at either entrance. See next page for more information.

### **Virtual Keys**

Send friends, family, & visitors virtual keys for managed access

#### **Delivery Instructions:**

- 1. Open ButterflyMX app
- 2. Choose 'Delivery Pass'
- This will generate a one-time use access code for your delivery driver
- 4. Choose 'Copy Instructions' and enter into your address notes for your delivery
- When your delivery arrives, they will be able to use this code to access the lobby