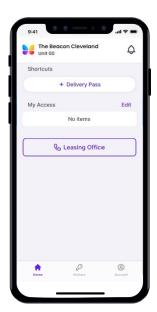

#### **Delivery Instructions:**

- 1. Open ButterflyMX app
- 2. Choose 'Delivery Pass'
- This will generate a one-time use access code for your delivery driver
- 4. Choose 'Copy Instructions' and enter into your address notes for your delivery
- When your delivery arrives, they will be able to use this code to access the lobby