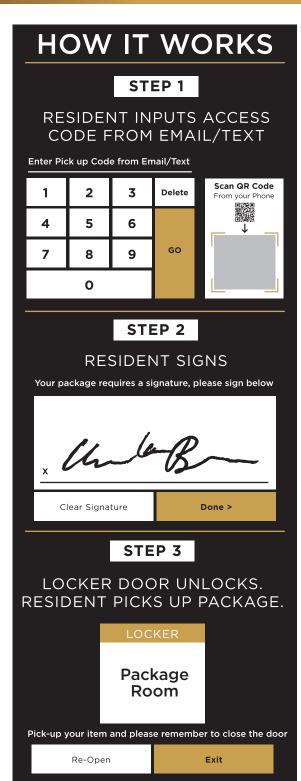

# PACKAGE CONCIERGE SERVICE

# Package Pick-Up

You can safely & securely pickup your packages from the new Luxer One Package acceptance system.

luxerone.com/residents

# Top Tips

#### Going out of town?

Put packages on hold in your Luxer One account settings.

# Don't see your package?

Double-check the tracking numbers to make sure it was delivered. Or check your USPS mailbox